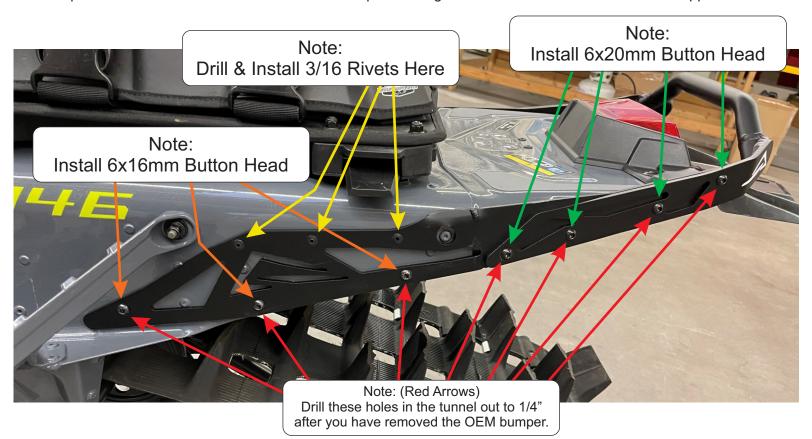

## **Polaris Matryx Rear Bumper Installation Instructions**

Part #PRB430-All Colors

2022-23 650/850 RMK Khaos Matryx Slash 146 Rear Bumper

1. Remove existing bumper. Remove reflectors on both sides. Drill the existing bolt holes out to .250 holes. Place the side plates on the machine using the new hardware included in the kit. The shorter button head screws will go in the side plates and the longer 6x20mm button head screws will go through the rear bumper grab & side plate. See picture below. Use the 3/16" holes in the side plate as a guide to drill 3/16" holes & install the supplied rivets.

## Hardware:

6 - 6Mx16mm button head screws black

8 - 6Mx20mm button head screws black 6 - 3/16 x 5/8" rivets black

14 - 6M nyloc nuts