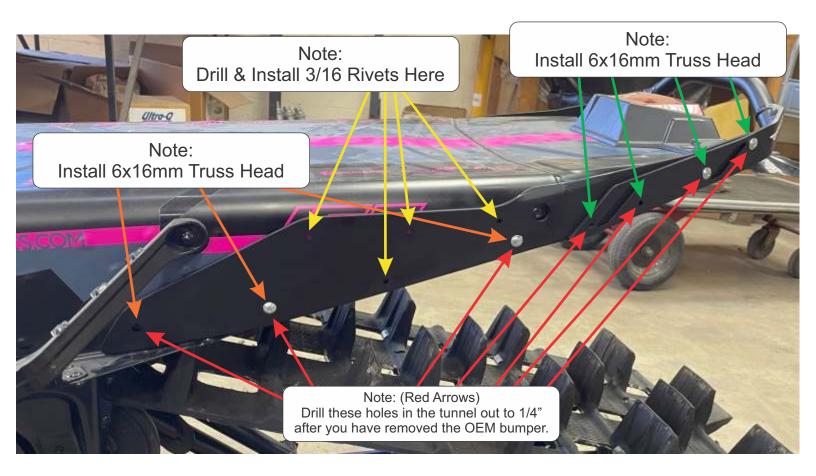

## Polaris Matryx Rear Bumper Installation Instructions

Part #PRB450-All Colors

2022-23 850 RMK Khaos Matryx Slash 155 / Matryx Slash 155 / Khaos Matryx Slash 155 Rear Bumper

1. Remove existing bumper. Remove reflectors on both sides. Drill the existing bolt holes out to .250 holes. Place the side plates on the machine using the new hardware included in the kit. The shorter truss head screws will go in the side plates and the longer 6x20mm truss head screws will go through the rear bumper grab & side plate. See picture below. Use the 3/16" holes in the side plate as a guide to drill 3/16" holes & install the supplied rivets.